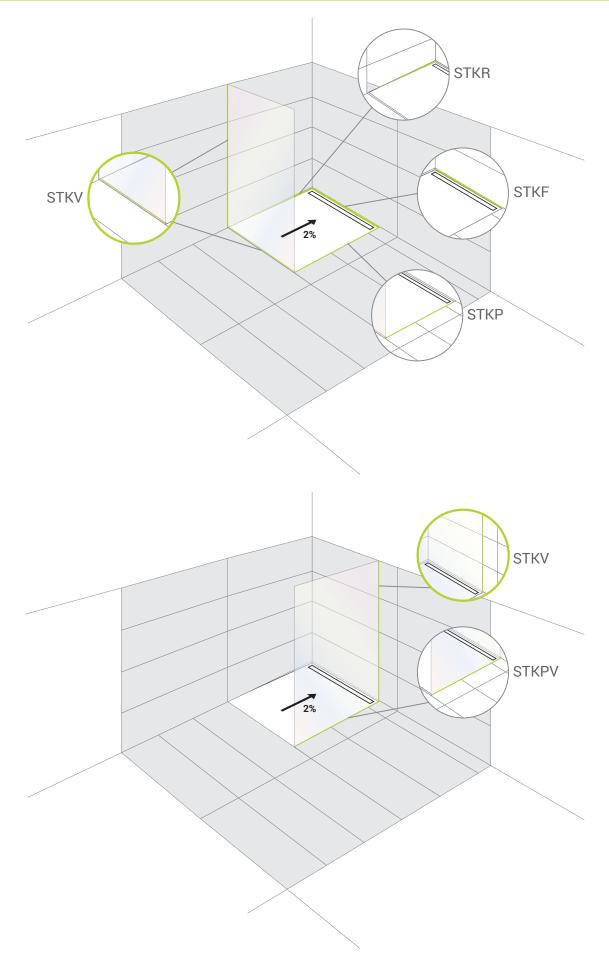

## **PRODUCT DESCRIPTION**

The SHOWERTEC STK range includes a series of profiles dedicated to the shower area. They are products designed to simplify the installation phase. The STKV profiles can be mounted on the floor and on the wall in order to achieve a safe assembly of the glass wall of the shower and to obtain a homogeneous and optimal finish thanks to the clean line of the installation. The Showertec STK profiles create bathroom environments with a minimalist and modern design, obtaining floor-level showers without obstacles and without architectural barriers.

Available in brushed stainless steel IS and in anodized aluminium.

Showertec STKV

| TECHNICAL FEATURES Leng               |                |     |                 |         |    |    |                        |     |                   | n - 2,4( | ) m |  |
|---------------------------------------|----------------|-----|-----------------|---------|----|----|------------------------|-----|-------------------|----------|-----|--|
| Stainless Steel AISI304<br>H1 = 10 mm |                |     |                 |         |    |    | Extruded aluminum<br>E |     |                   |          |     |  |
|                                       | Article        | Hmm | Material        | Finish  | Pc |    | Article                | Hmm | Material          | Finish   | Pc  |  |
| IS                                    | STKV100IS240   | 13  | Stainless Steel | Brushed | 1  | AS | STKV100AS270           | 13  | Anodized Aluminum | Silver   | 20  |  |
|                                       | STKV100IS200   | 13  | Stainless Steel | Brushed | 1  |    |                        |     |                   |          |     |  |
|                                       | STKV10/10IS240 | 10  | Stainless Steel | Brushed | 1  |    |                        |     |                   |          |     |  |
|                                       | STKV10/10IS200 | 10  | Stainless Steel | Brushed | 1  |    |                        |     |                   |          |     |  |
|                                       |                |     |                 |         |    |    |                        |     |                   |          |     |  |